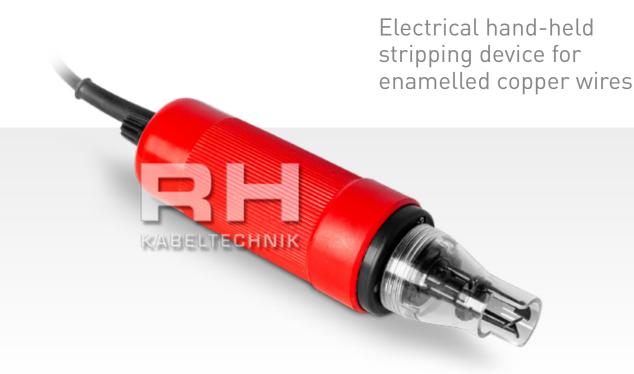

## **Description:**

Easy to handle device for stripping enamelled copper wires as well as braided wires. The Isol-EX is operated by a 230 V DC motor and is connected directly to the 230 V mains. A 110 V /  $60\ Hz$  version is also available.

Three rotating carbide blades are mounted in the blade head. They close depending on the rotation speed, due to the centrifugal force. Continuous adjustment makes it possible to precisely set the required speed, adjusting the blades to the respective diameter.

## Variants:

The Isol-EX is supplied in two different blade head versions:

Type 02: diameter 0.2 – 1.5 mm Type 03: diameter 0.3 – 4.0 mm