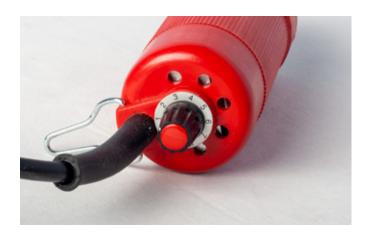

Three rotating carbide blades are mounted in the blade head. They close depending on the rotation speed, due to the centrifugal force. Continuous adjustment makes it possible to precisely set the required speed, adjusting the blades to the respective diameter.

## Variants:

The Isol-EX is supplied in two different blade head versions:

Type 02: diameter 0.2 – 1.5 mm Type 03: diameter 0.3 – 4.0 mm